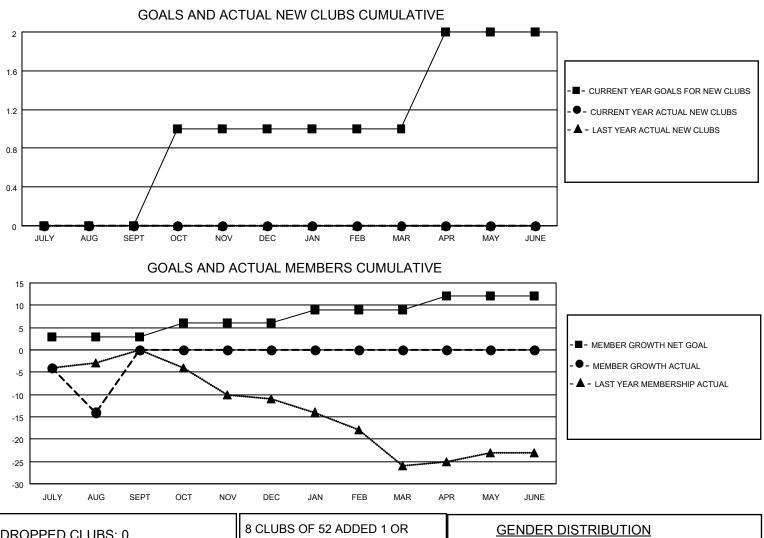

## LOCATION MISSOURI

District 26 M4

Results as of: 8/31/2023

| Clubs                 |               |           |               | Members               |                        |                         |                                                    |
|-----------------------|---------------|-----------|---------------|-----------------------|------------------------|-------------------------|----------------------------------------------------|
| RESULTS FOR 2023-2024 |               |           |               | RESULTS FOR 2023-2024 |                        |                         |                                                    |
| QUARTER               | NEW CLUB GOAL | NEW CLUBS | DROPPED CLUBS | QUARTER               | BER GROWTH NET<br>GOAL | MEMBER GROWTH<br>ACTUAL | DROPPED<br>MEMBERS ACTUAL<br>(including transfers) |
| JULY/AUG/SEPT         | 0             | 0         | 0             | JULY/AUG/SEPT         | 3                      | 10                      | 24                                                 |
| OCT/NOV/DEC           | 1             | 0         | 0             | OCT/NOV/DEC           | 3                      | 0                       | 0                                                  |
| JAN/FEB/MAR           | 0             | 0         | 0             | JAN/FEB/MAR           | 3                      | 0                       | 0                                                  |
| APR/MAY/JUNE          | 1             | 0         | 0             | APR/MAY/JUNE          | 3                      | 0                       | 0                                                  |